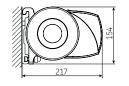

## **Formosa MAX**

Maximum width: 600 x 400 cm

Drive: **electric** 

### Formosa MAX + Extra Volant

Maximum width: 600 x 350 cm

Drive: **electric** 

Formosa can be mounted on walls or ceilings. It provides sun protection for terraces, balconies, window niches, shop windows and verandas. Characterised by an elegant appearance and modern design. One set of arms is enough to cover an area of 500 x 300cm.

The cassette provides protection for the fabric and arms against wind, snow, rain and dust.