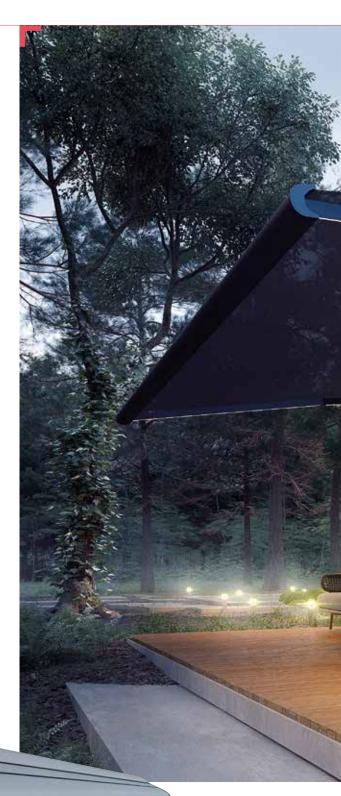

## Marsala

Maximum width: 600 x 400 cm 700 x 300 cm

Drive: **electric** 

LED lighting (optional): in the front slat, in the arms

Cover rail

Your supplier of sun protection systems Marsala is ideal for shading patios and balconies, and for protecting windows, displays and verandas from the sun. It has an elegant and modern design.

> The cassette protects the fabric and arms from wind, snow, rain and dust. It can be mounted on walls or ceilings and can even have LED lights integrated into the arms and front profile.

One set of arms can cover an area of 600 x 400 cm.