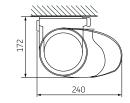

## Marsala

Maximum width: 600 x 400 cm 700 x 300 cm

Drive: **electric** 

LED lighting (optional): in the front slat, in the arms

Cover rail

Your supplier of sun protection systems Marsala is ideal for shading patios and balconies, and for protecting windows, displays and verandas from the sun. It has an elegant and modern design.

> The cassette protects the fabric and arms from wind, snow, rain and dust. It can be mounted on walls or ceilings and can even have LED lights integrated into the arms and front profile.

One set of arms can cover an area of 600 x 400 cm.