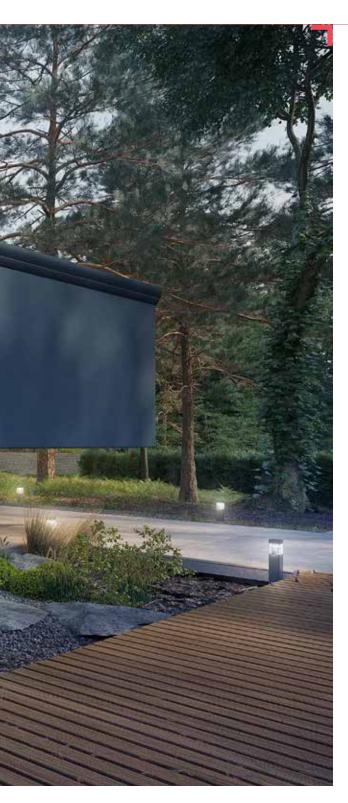

## Marsala

Maximum width: 600 x 400 cm 700 x 300 cm

Drive: **electric** 

LED lighting (optional): in the front slat, in the arms

Cover rail

Your supplier of sun protection systems Marsala is ideal for shading patios and balconies, and for protecting windows, displays and verandas from the sun. It has an elegant and modern design.

> The cassette protects the fabric and arms from wind, snow, rain and dust. It can be mounted on walls or ceilings and can even have LED lights integrated into the arms and front profile.

One set of arms can cover an area of 600 x 400 cm.