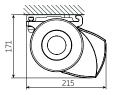

## Retta

Max. dimensions: 600 x 350 cm

Drive: **electric** 

LED lighting (optional): in the box, in the arms