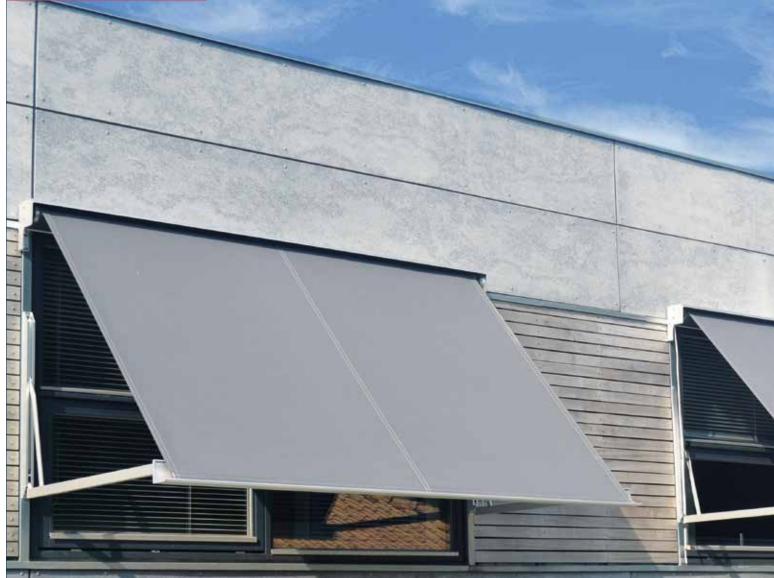

### **Drop arm awnings**

40 Carre42 Markisolette

Carre drop-arm awnings have a movable, tilting arms that allow easy access to the outer window sill. They are mounted on the outside of windows to protect the interior of the room from overheating and to control light intensity for a more comfortable stay inside.

These awnings are made from a durable fabric that is resistant to adverse atmospheric conditions. Durability is ensured by PVC-coated glass fibres. Windows protected by such blinds, unlike external blinds, allow natural light to enter the room without the need for additional lighting.

They are often used in multi-storey buildings. Carre offers effective solar protection while maintaining good visibility from the window downwards.