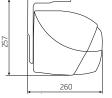

# Capri

- semi-cassette without side covers CAPRI

- semi cassette CAPRI

- full cassette CAPRI

Maximum width: 500 x 295 cm

Drive: crank or electric

# Monobloc

Max dimension: 600 x 300 cm 550 x 350 cm

Operation: crank or electric

The Capri awning has a sturdy casing with a maximum size of 550 x 285 cm and it is ideal for self -assembly.

It is characterised by its sun protection and heat protection functions. Because the Capri casing closes precisely, it is best suited for areas that are exposed to a lot of rain and dirt.