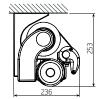

## Retta

Max. dimensions: 600 x 350 cm

Drive: **electric** 

LED lighting (optional): in the box, in the arms