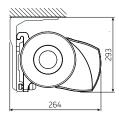

## **Formosa MAX**

Maximum width: 600 x 400 cm

Drive: **electric** 

### Formosa MAX + Extra Volant

Maximum width: 600 x 350 cm

Drive: **electric** 

Formosa can be mounted on walls or ceilings. It provides sun protection for terraces, balconies, window niches, shop windows and verandas. Characterised by an elegant appearance and modern design. One set of arms is enough to cover an area of 500 x 300cm.

The cassette provides protection for the fabric and arms against wind, snow, rain and dust.