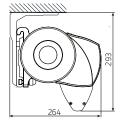

la
- 34 Lago
- 36 Capri
- 36 Monobloc



## Marsala

Maximum width: 600 x 400 cm 700 x 300 cm

Drive: **electric** 

LED lighting (optional): in the front slat, in the arms



Cover rail











Your supplier of sun protection systems Marsala is ideal for shading patios and balconies, and for protecting windows, displays and verandas from the sun. It has an elegant and modern design.

> The cassette protects the fabric and arms from wind, snow, rain and dust. It can be mounted on walls or ceilings and can even have LED lights integrated into the arms and front profile.

One set of arms can cover an area of 600 x 400 cm.







## **Formosa MAX**

Maximum width: 600 x 400 cm

Drive: **electric** 







### Formosa MAX + Extra Volant

Maximum width: 600 x 350 cm

Drive: **electric** 













Formosa can be mounted on walls or ceilings. It provides sun protection for terraces, balconies, window niches, shop windows and verandas. Characterised by an elegant appearance and modern design. One set of arms is enough to cover an area of 500 x 300cm.

The cassette provides protection for the fabric and arms against wind, snow, rain and dust.







## Retta

Max. dimensions: 600 x 350 cm

Drive: **electric** 

LED lighting (optional): in the box, in the arms





## Dimo

Max. dimensions: **600 x 300 cm** 

Drive: **electric** 





33

# Lago

Types:

- LAGO cassette
- LAGO semi-open LAGO open

Maximum dimensions: 600 x 400 with 2 arms 1200 x 400 with 4 arms

Drive: electric

LED lighting: in the cassette, in the front slat, in the arms









casssette



semi-open



op