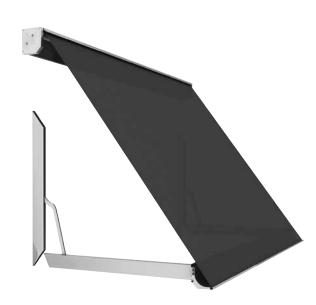

## Marsala

Maximum width: 600 x 400 cm 700 x 300 cm

Drive: **electric** 

LED lighting (optional): in the front slat, in the arms

Cover rail

Your supplier of sun protection systems Marsala is ideal for shading patios and balconies, and for protecting windows, displays and verandas from the sun. It has an elegant and modern design.

> The cassette protects the fabric and arms from wind, snow, rain and dust. It can be mounted on walls or ceilings and can even have LED lights integrated into the arms and front profile.

One set of arms can cover an area of 600 x 400 cm.