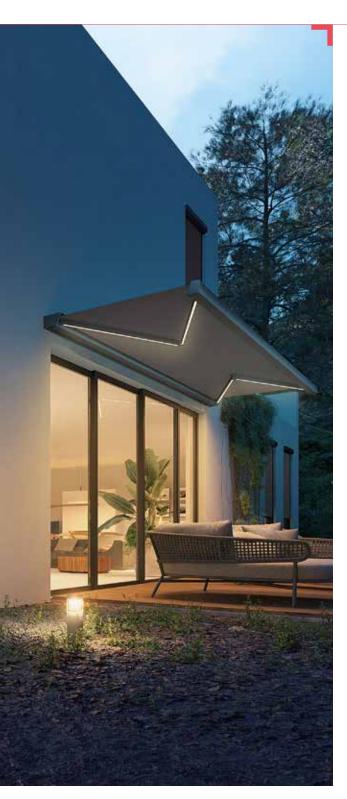

## Marsala

Maximum width: 600 x 400 cm 700 x 300 cm

Drive: **electric** 

LED lighting (optional): in the front slat, in the arms

Cover rail

Your supplier of sun protection systems Marsala is ideal for shading patios and balconies, and for protecting windows, displays and verandas from the sun. It has an elegant and modern design.

> The cassette protects the fabric and arms from wind, snow, rain and dust. It can be mounted on walls or ceilings and can even have LED lights integrated into the arms and front profile.

One set of arms can cover an area of 600 x 400 cm.