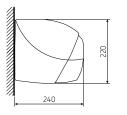

## **Formosa MAX**

Maximum width: 600 x 400 cm

Drive: **electric** 

### Formosa MAX + Extra Volant

Maximum width: 600 x 350 cm

Drive: **electric** 

Formosa can be mounted on walls or ceilings. It provides sun protection for terraces, balconies, window niches, shop windows and verandas. Characterised by an elegant appearance and modern design. One set of arms is enough to cover an area of 500 x 300cm.

The cassette provides protection for the fabric and arms against wind, snow, rain and dust.