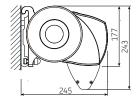

## Retta

Max. dimensions: 600 x 350 cm

Drive: **electric** 

LED lighting (optional): in the box, in the arms