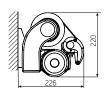

## **Formosa MAX**

Maximum width: 600 x 400 cm

Drive: **electric** 

### Formosa MAX + Extra Volant

Maximum width: 600 x 350 cm

Drive: **electric** 

Formosa can be mounted on walls or ceilings. It provides sun protection for terraces, balconies, window niches, shop windows and verandas. Characterised by an elegant appearance and modern design. One set of arms is enough to cover an area of 500 x 300cm.

The cassette provides protection for the fabric and arms against wind, snow, rain and dust.