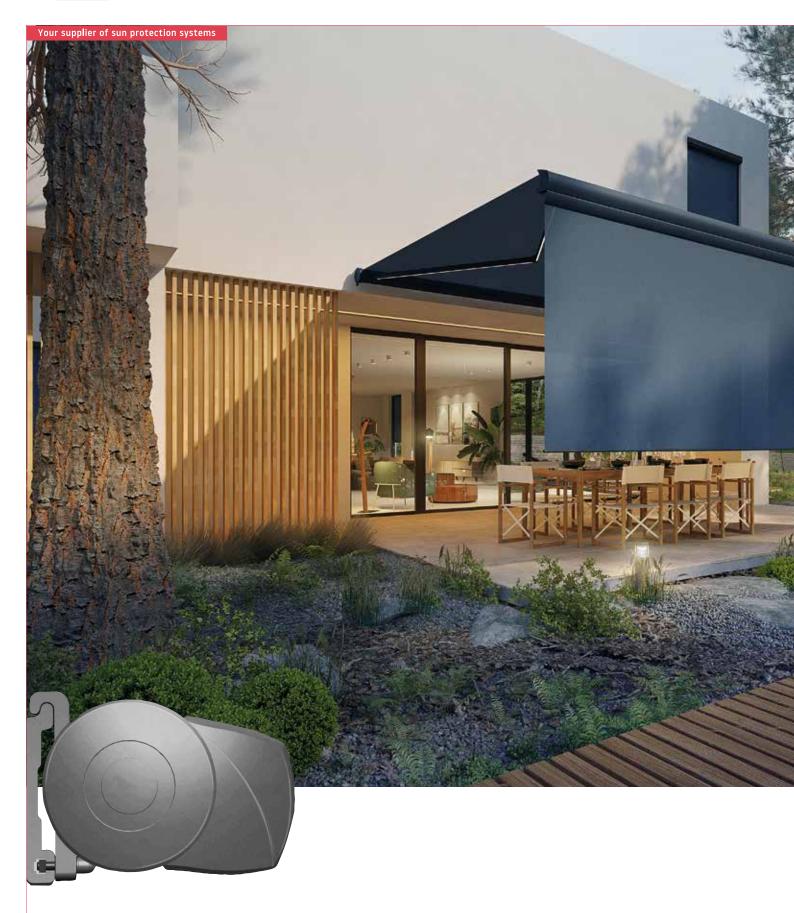

## Marsala

Maximum width: 600 x 400 cm 700 x 300 cm

Drive: **electric** 

LED lighting (optional): in the front slat, in the arms

Cover rail

Your supplier of sun protection systems Marsala is ideal for shading patios and balconies, and for protecting windows, displays and verandas from the sun. It has an elegant and modern design.

> The cassette protects the fabric and arms from wind, snow, rain and dust. It can be mounted on walls or ceilings and can even have LED lights integrated into the arms and front profile.

One set of arms can cover an area of 600 x 400 cm.