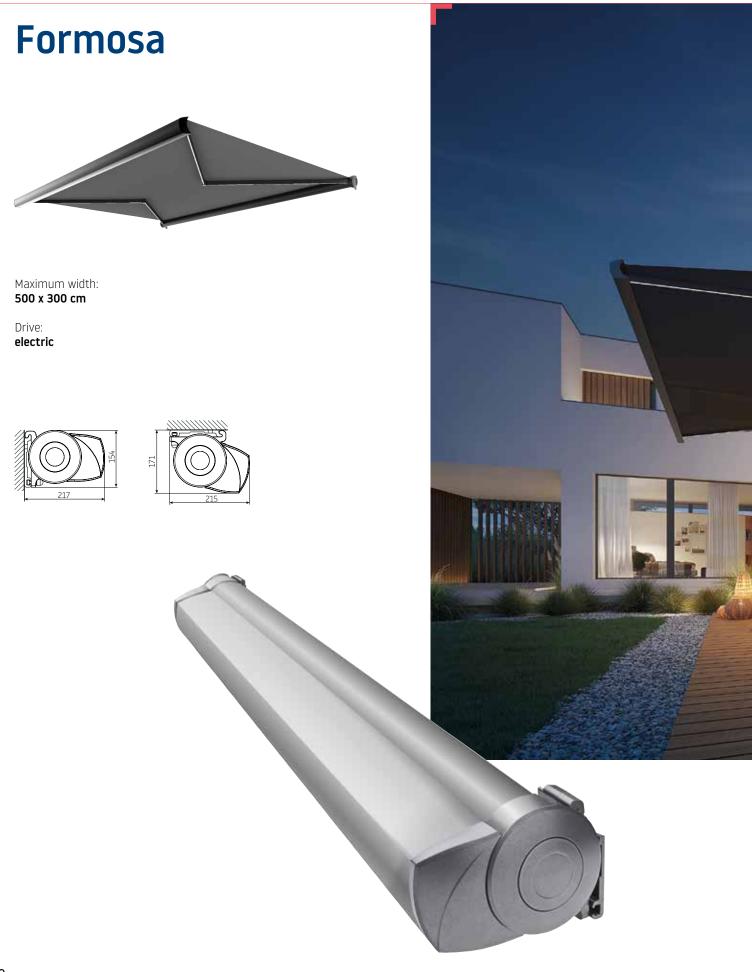

## **Formosa MAX**

Maximum width: 600 x 400 cm

Drive: **electric** 

### Formosa MAX + Extra Volant

Maximum width: 600 x 350 cm

Drive: **electric** 

Formosa can be mounted on walls or ceilings. It provides sun protection for terraces, balconies, window niches, shop windows and verandas. Characterised by an elegant appearance and modern design. One set of arms is enough to cover an area of 500 x 300cm.

The cassette provides protection for the fabric and arms against wind, snow, rain and dust.