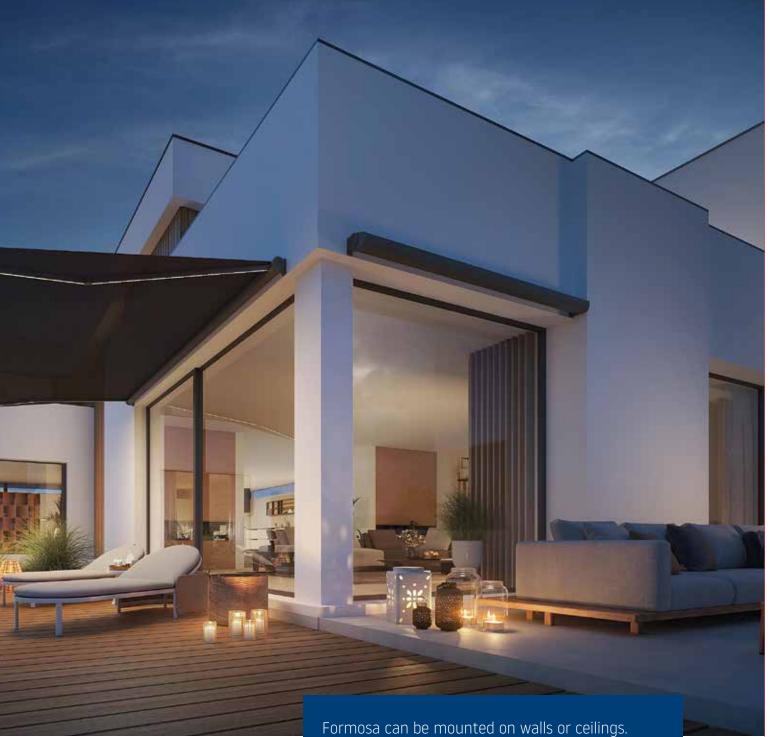

### Formosa MAX + Extra Volant

Maximum width: 600 x 350 cm

Drive: **electric** 

Formosa can be mounted on walls or ceilings. It provides sun protection for terraces, balconies, window niches, shop windows and verandas. Characterised by an elegant appearance and modern design. One set of arms is enough to cover an area of 500 x 300cm.