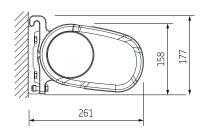

## Marsala

Maximum width: 600 x 400 cm 700 x 300 cm

Drive: **electric** 

LED lighting (optional): in the front slat, in the arms

Cover rail

Your supplier of sun protection systems Marsala is ideal for shading patios and balconies, and for protecting windows, displays and verandas from the sun. It has an elegant and modern design.

> The cassette protects the fabric and arms from wind, snow, rain and dust. It can be mounted on walls or ceilings and can even have LED lights integrated into the arms and front profile.

One set of arms can cover an area of 600 x 400 cm.