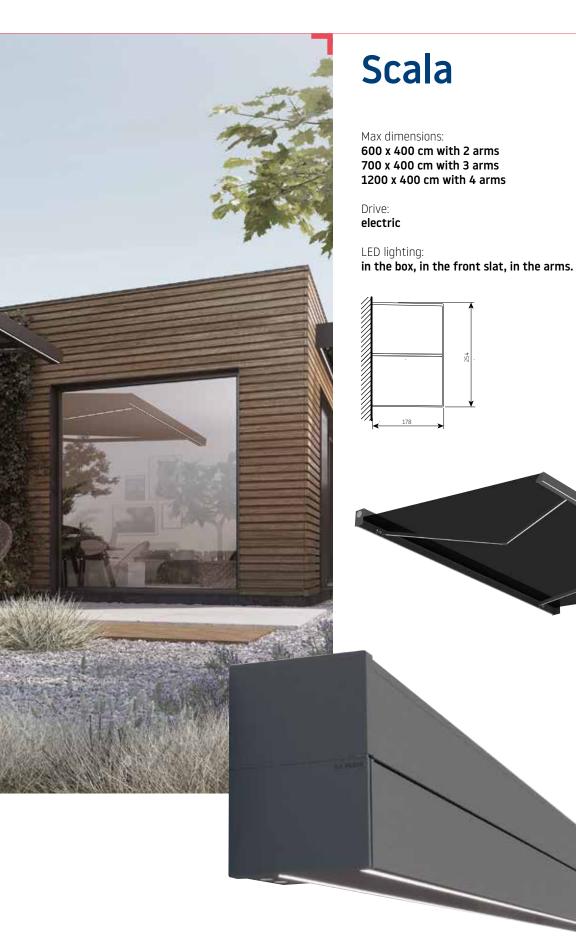

There is an option of LED lighting integrated into the cassette, arms, and front slat. This awning model offers four box options: cassette, semi-open, and open.

Scala provides an excellent design and technological solution for modern architecture. The awning's aesthetics make it perfect to integrate with facades thanks to its stylised construction and linear finishes.

Scala is part of the minimalist architecture styles, but offers advanced technical features to accommodate large dimensions due to the choice of several arms.