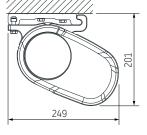

## Retta

Max. dimensions: 600 x 350 cm

Drive: **electric** 

LED lighting (optional): in the box, in the arms