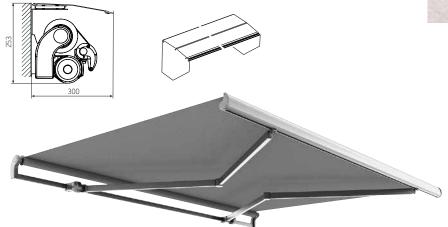

arm installations.

There is an option of LED lighting integrated into the cassette, arms, and front slat. This awning model offers four box options: cassette, semi-open, and open.



Scala provides an excellent design and technological solution for modern architecture. The awning's aesthetics make it perfect to integrate with facades thanks to its stylised construction and linear finishes.

Scala is part of the minimalist architecture styles, but offers advanced technical features to accommodate large dimensions due to the choice of several arms.



# Capri

- semi-cassette without side covers CAPRI

- semi cassette CAPRI

- full cassette CAPRI

Maximum width: 500 x 295 cm

Drive: crank or electric



# Monobloc

Max dimension: 600 x 300 cm 550 x 350 cm

Operation: crank or electric











The Capri awning has a sturdy casing with a maximum size of 550 x 285 cm and it is ideal for self -assembly.

It is characterised by its sun protection and heat protection functions. Because the Capri casing closes precisely, it is best suited for areas that are exposed to a lot of rain and dirt.



### **Drop arm awnings**

40 Carre42 Markisolette







Carre drop-arm awnings have a movable, tilting arms that allow easy access to the outer window sill. They are mounted on the outside of windows to protect the interior of the room from overheating and to control light intensity for a more comfortable stay inside.

These awnings are made from a durable fabric that is resistant to adverse atmospheric conditions. Durability is ensured by PVC-coated glass fibres. Windows protected by su