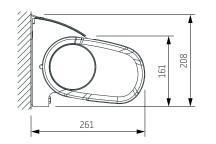

## **Formosa MAX**

Maximum width: 600 x 400 cm

Drive: **electric** 

### Formosa MAX + Extra Volant

Maximum width: 600 x 350 cm

Drive: **electric** 

Formosa can be mounted on walls or ceilings. It provides sun protection for terraces, balconies, window niches, shop windows and verandas. Characterised by an elegant appearance and modern design. One set of arms is enough to cover an area of 500 x 300cm.

The cassette provides protection for the fabric and arms against wind, snow, rain and dust.