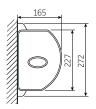

## Marsala

Maximum width: 600 x 400 cm 700 x 300 cm

Drive: **electric** 

LED lighting (optional): in the front slat, in the arms

Cover rail

Your supplier of sun protection systems Marsala is ideal for shading patios and balconies, and for protecting windows, displays and verandas from the sun. It has an elegant and modern design.

> The cassette protects the fabric and arms from wind, snow, rain and dust. It can be mounted on walls or ceilings and can even have LED lights integrated into the arms and front profile.

One set of arms can cover an area of 600 x 400 cm.