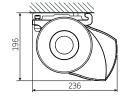

## Marsala

Maximum width: 600 x 400 cm 700 x 300 cm

Drive: **electric** 

LED lighting (optional): in the front slat, in the arms

Cover rail

Your supplier of sun protection systems Marsala is ideal for shading patios and balconies, and for protecting windows, displays and verandas from the sun. It has an elegant and modern design.

> The cassette protects the fabric and arms from wind, snow, rain and dust. It can be mounted on walls or ceilings and can even have LED lights integrated into the arms and front profile.

One set of arms can cover an area of 600 x 400 cm.