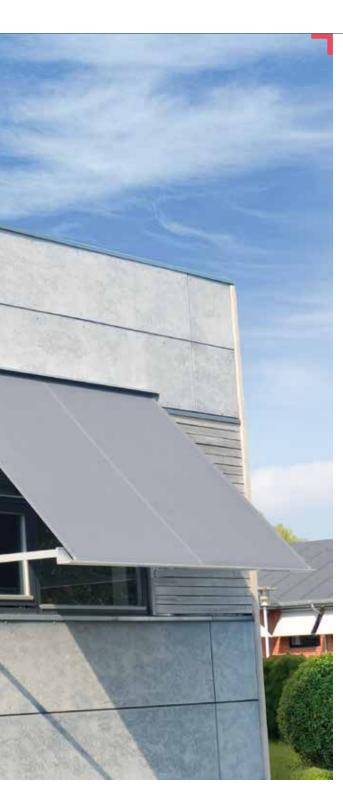

### **Drop arm awnings**

40 Carre42 Markisolette

Carre drop-arm awnings have a movable, tilting arms that allow easy access to the outer window sill. They are mounted on the outside of windows to protect the interior of the room from overheating and to control light intensity for a more comfortable stay inside.

These awnings are made from a durable fabric that is resistant to adverse atmospheric conditions. Durability is ensured by PVC-coated glass fibres. Windows protected by such blinds, unlike external blinds, allow natural light to enter the room without the need for additional lighting.

They are often used in multi-storey buildings. Carre offers effective solar protection while maintaining good visibility from the window downwards.